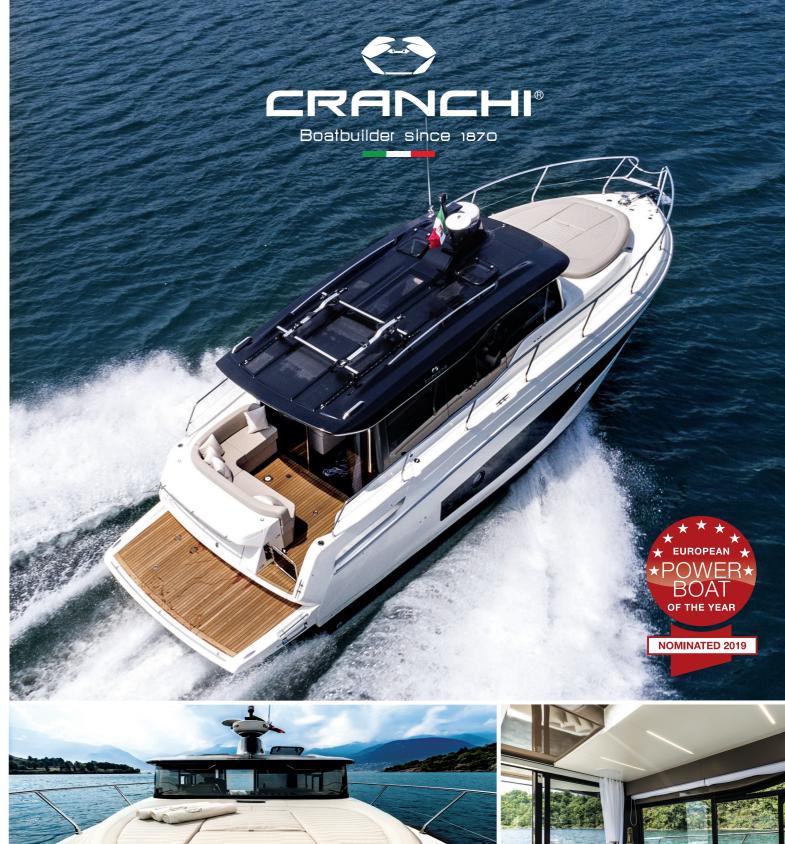

## Italian Yacht - Cranchi® T36 **Crossover pure Luxury**

Luxury Yachts Cranchi®

Italian excellence

unbeatable Budget

directly from source.

Photographs by SUSTAINABLE CHARTERS, INC

Cantiere Cranchi®, located in Lago di Como -Italy, is proudly entering the Philippines through Sunstainable Charters Inc. (www.cranchi.ph). Cranchi® has been among the 5 giants in the world leisure Yacht

boat manufacturer in the world. This is the reason why Cranchi® fulfils the guickest delivery time frame in the Yachting world. The featured Cross over T36 is literally a marvel in luxury yachting, at nearly 39 feet and about 12 Feet wide, the T36 Crossover, is the perfect match for those who want to spend the right price for a Luxury Yacht.

This Yacht has been designed as a Luxury Yacht reaching up to 32 knots in speed, and with it's high ceiling design being also a Trawler, specifically designed for cruising at comfortable speeds of 13-18 knots, keeping in mind all the comfort you'll ever dream about. In short the best of two world – reunited in a one of kind Luxury Yacht - the Crossover T36.