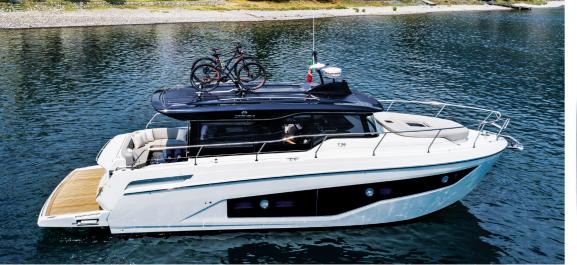

## Italian Yacht - Cranchi® T36 **Crossover pure Luxury**

Luxury Yachts Cranchi®

Italian excellence

unbeatable Budget

directly from source.

Photographs by SUSTAINABLE CHARTERS, INC

Cantiere Cranchi®, located in Lago di Como -Italy, is proudly entering the Philippines through Sunstainable Charters Inc. (www.cranchi.ph). Cranchi® has been among the 5 giants in the world leisure Yacht

boat manufacturer in the world. This is the reason why Cranchi® fulfils the guickest delivery time frame in the Yachting world. The featured Cross over T36 is literally a marvel in luxury yachting, at nearly 39 feet and about 12 Feet wide, the T36 Crossover, is the perfect match for those who want to spend the right price for a Luxury Yacht.

This Yacht has been designed as a Luxury Yacht reaching up to 32 knots in speed, and with it's high ceiling design being also a Trawler, specifically designed for cruising at comfortable speeds of 13-18 knots, keeping in mind all the comfort you'll ever dream about. In short the best of two world – reunited in a one of kind Luxury Yacht - the Crossover T36.