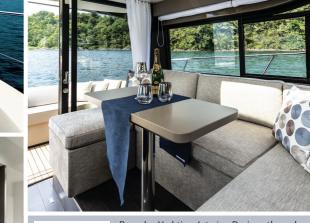

With it's dual 300HP Volvo Penta, totalling a massive 600 HP and tremendous torque power, this yacht is your luxury home at sea. The Italian hand made Interiors and details of materials, make some 5 star hotels blush. The interiors come with the highest headroom space in it's category. The first reaction when you step aboard a T36 is: "unbelievable how much space, and so much light comes into the cabins!". The Interior finishes

ith over 147 years of luxury boat making — are handcrafted from the finest Italian Furniture makers, most distinguished Interior suppliers . The level of luxury and details with Cranchi <sup>®</sup> is honestly overwhelming. The main reason is that Cranchi® offers , together with its partners, an unique bespoke Interior design and procurement to all of its Owners. industry. Cranchi® is the most advanced and most automated Like the ad hoc service, when you build a Super yachts, this