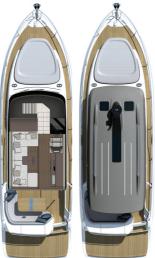

With it's dual 300HP Volvo Penta, totalling a massive 600 HP and tremendous torque power, this yacht is your luxury home at sea. The Italian hand made Interiors and details of materials, make some 5 star hotels blush. The interiors come with the highest headroom space in it's category. The first reaction when you step aboard a T36 is: "unbelievable how much space, and so much light comes into the cabins!". The Interior finishes

ith over 147 years of luxury boat making — are handcrafted from the finest Italian Furniture makers, most distinguished Interior suppliers . The level of luxury and details with Cranchi <sup>®</sup> is honestly overwhelming. The main reason is that Cranchi® offers , together with its partners, an unique bespoke Interior design and procurement to all of its Owners. industry. Cranchi® is the most advanced and most automated Like the ad hoc service, when you build a Super yachts, this