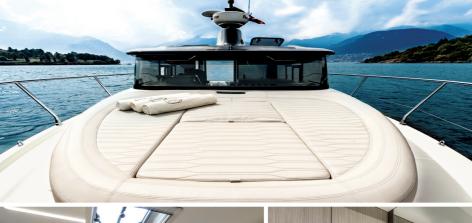

This Yacht has been designed as a Luxury Yacht reaching up to 32 knots in speed, and with it's high ceiling design being also a Trawler, specifically designed for cruising at comfortable speeds of 13-18 knots, keeping in mind all the comfort you'll ever dream about. In short the best of two world – reunited in a one of kind Luxury Yacht - the Crossover T36.

With it's dual 300HP Volvo Penta, totalling a massive 600 HP and tremendous torque power, this yacht is your luxury home at sea. The Italian hand made Interiors and details of materials, make some 5 star hotels blush. The interiors come with the highest headroom space in it's category. The first reaction when you step aboard a T36 is: "unbelievable how much space, and so much light comes into the cabins!". The Interior finishes